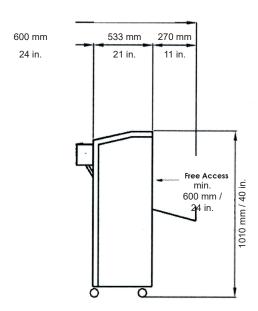

## **Environmental**

| Environmental              |                                                                |
|----------------------------|----------------------------------------------------------------|
| Electrical Requirements    | 100 - 120 Vac; 50/60 Hz; 10 A<br>200 - 240 Vac; 50/60 Hz; 10 A |
| Power Consumption          | Standby 45 W, Maximum 90 W                                     |
| Weight                     | 287 lb. / 130 kg                                               |
| Weight - with Pallet       | 397 lb. / 180 kg                                               |
| Dimensions (W x H x D)     | 4.3' x 3.3' x 3.0' / 1310 x 1010 x 914 mm                      |
| Minimum Distance From Wall | Rear 36" / 914 mm<br>Left 24" / 610 mm<br>Right 24" / 610 mm   |
| Total Space (W x D)        | 2530 x 2310 mm / 73" x 91"                                     |
| Temperature                | See Printer Requirements                                       |
| Humidity                   | See Printer Requirements                                       |