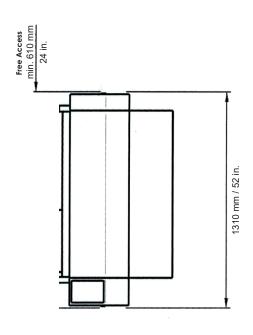

## **Environmental**

| Environmental              |                                                                |
|----------------------------|----------------------------------------------------------------|
| Electrical Requirements    | 100 - 120 Vac; 50/60 Hz; 10 A<br>200 - 240 Vac; 50/60 Hz; 10 A |
| Power Consumption          | Standby 45 W, Maximum 90 W                                     |
| Weight                     | 287 lb. / 130 kg                                               |
| Weight - with Pallet       | 397 lb. / 180 kg                                               |
| Dimensions (W x H x D)     | 4.3' x 3.3' x 3.0' / 1310 x 1010 x 914 mm                      |
| Minimum Distance From Wall | Rear 36" / 914 mm<br>Left 24" / 610 mm<br>Right 24" / 610 mm   |
| Total Space (W x D)        | 2530 x 2310 mm / 73" x 91"                                     |
| Temperature                | See Printer Requirements                                       |
| Humidity                   | See Printer Requirements                                       |