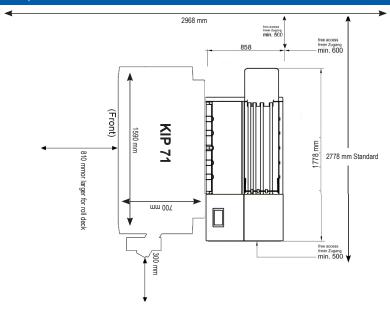

Acoustic Noise        | 61 dB                                                                                   |  |  |
| Weight                | 280 kg uncrated or 290 kg crated                                                        |  |  |
| Folder Dimensions     | 1778 mm x 852 mm x 931 mm                                                               |  |  |
| Crate Dimensions      | 1854 mm x 1092 mm x 1194 mm                                                             |  |  |
|                       |                                                                                         |  |  |

# **Options**

| Field Upgradable | Manual Feed |
|------------------|-------------|
|                  |             |

# WWW.KIP.COM

### KIP 7170K with KIPFold 1800 Spatial Requirements



### KIP 75/79 Series with KIPFold 1800 Spatial Requirements



# KIP 770 / KIP 780 / KIP 775 / KIP 785 with KIPFold 1800 Spatial Requirements