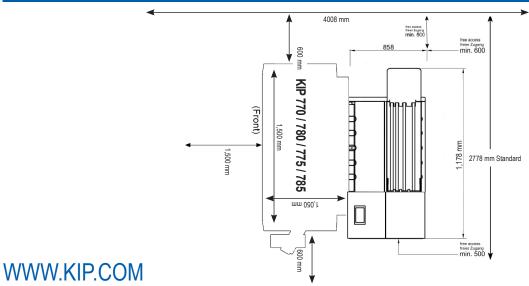

| 280 kg uncrated or 290 kg crated                                                        |  |  |
| Folder Dimensions     | 1778 mm x 852 mm x 931 mm                                                               |  |  |
| Crate Dimensions      | 1854 mm x 1092 mm x 1194 mm                                                             |  |  |
|                       |                                                                                         |  |  |

# **Options**

| Field Upgradable | Manual Feed |
|------------------|-------------|
|                  |             |

# WWW.KIP.COM

### KIP 7170K with KIPFold 1800 Spatial Requirements



### KIP 75/79 Series with KIPFold 1800 Spatial Requirements



# KIP 770 / KIP 780 / KIP 775 / KIP 785 with KIPFold 1800 Spatial Requirements