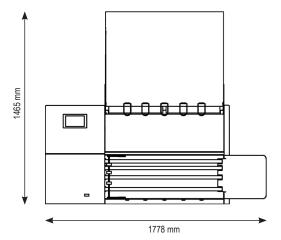

280 kg uncrated or 290 kg crated                                                        |  |  |
| Folder Dimensions     | 1778 mm x 852 mm x 931 mm                                                               |  |  |
| Crate Dimensions      | 1854 mm x 1092 mm x 1194 mm                                                             |  |  |
|                       |                                                                                         |  |  |

# **Options**

| Field Upgradable | Manual Feed |
|------------------|-------------|
|                  |             |

# WWW.KIP.COM

### KIP 7170K with KIPFold 1800 Spatial Requirements



### KIP 75/79 Series with KIPFold 1800 Spatial Requirements



# KIP 770 / KIP 780 / KIP 775 / KIP 785 with KIPFold 1800 Spatial Requirements