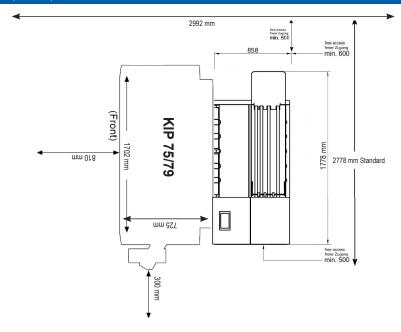

|  |  |
| Weight                | 280 kg uncrated or 290 kg crated                                                        |  |  |
| Folder Dimensions     | 1778 mm x 852 mm x 931 mm                                                               |  |  |
| Crate Dimensions      | 1854 mm x 1092 mm x 1194 mm                                                             |  |  |
|                       |                                                                                         |  |  |

# **Options**

| Field Upgradable | Manual Feed |
|------------------|-------------|
|                  |             |

# WWW.KIP.COM

### KIP 7170K with KIPFold 1800 Spatial Requirements



### KIP 75/79 Series with KIPFold 1800 Spatial Requirements



# KIP 770 / KIP 780 / KIP 775 / KIP 785 with KIPFold 1800 Spatial Requirements